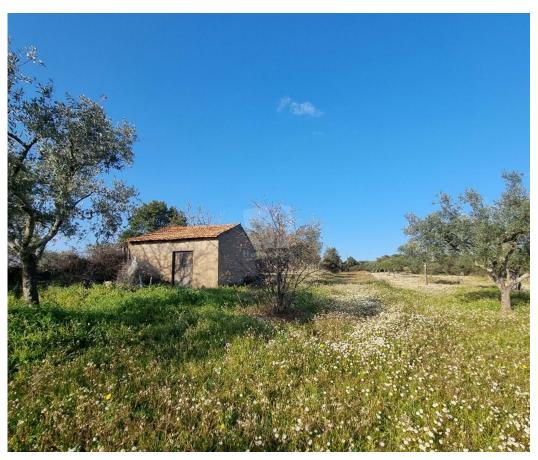

## Prado - Agricultural land of 6000 m2, with well and a rural building of 23m2

Agricultural land of 6000 m2, with well and a rural building with 23m2.

The land is located near the village of Pedrogão de São Pedro and is accessible by a good dirt road. The property is flat and fertile with around 50 olive trees, 3 orange trees, a fig tree and apple. There are also several cork oaks.

It also has a rural construction with 23m2.

Great for growing vegetables and putting up a temporary structure.

It is located in an extremely quiet, isolated area, about 2kms from the center of the Parish of Pedrogão de São Pedro. Nice views! Located 13kms from Penamacor.