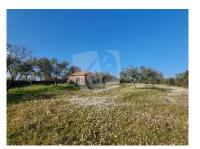

## Prado - Agricultural land of 6000 m2, with well and a rural building of 23m2

Agricultural land of 6000 m2, with well and a rural building with 23m2.

The land is located near the village of Pedrogão de São Pedro and is accessible by a good dirt road. The property is flat and fertile with around 50 olive trees, 3 orange trees, a fig tree and apple. There are also several cork oaks.

It also has a rural construction with 23m2.

Great for growing vegetables and putting up a temporary structure.

It is located in an extremely quiet, isolated area, about 2kms from the center of the Parish of Pedrogão de São Pedro. Nice views! Located 13kms from Penamacor.