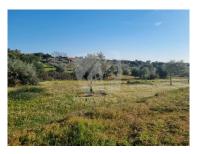

## Prado - Agricultural land of 6000 m2, with well and a rural building of 23m2

Agricultural land of 6000 m2, with well and a rural building with 23m2.

The land is located near the village of Pedrogão de São Pedro and is accessible by a good dirt road. The property is flat and fertile with around 50 olive trees, 3 orange trees, a fig tree and apple. There are also several cork oaks.

It also has a rural construction with 23m2.

Great for growing vegetables and putting up a temporary structure.

It is located in an extremely quiet, isolated area, about 2kms from the center of the Parish of Pedrogão de São Pedro. Nice views! Located 13kms from Penamacor.