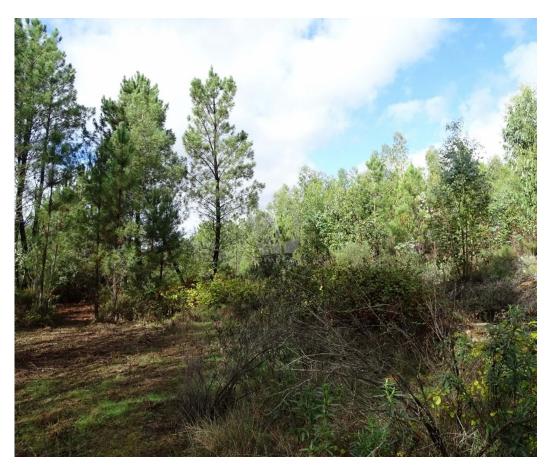

## Vale Caseiro - Charming piece of land in the middle of the forest. It has a total area of 3120 m<sup>2</sup>

Charming piece of land in the middle of the forest. It has a total area of 3120 m2 with a large stone well, pine trees, eucalyptus, a few quince trees, and bushes.

Part of the property are eucalyptus trees on a hill, the other part is a flat area, great for cultivation with pine trees that are creating shade.

Access by dirt road. 4×4 vehicle recommended for the winter months.

Situated close to the village Gualdins Sarzedas and the pick nick area with river beach, 5 kms from Sarzedas, 25 kms from Sarzedas.

Contact us for more information and viewings.

T +351 934 850 145 (mobile call) · T +351 274834036 (fixed call) · E info@homekeyportugal.com Rua Principal s/n, Santo André das Tojeiras AMI 15569