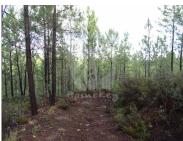

## Vale Caseiro - Charming piece of land in the middle of the forest. It has a total area of 3120 m<sup>2</sup>

Charming piece of land in the middle of the forest. It has a total area of 3120 m2 with a large stone well, pine trees, eucalyptus, a few quince trees, and bushes.

Part of the property are eucalyptus trees on a hill, the other part is a flat area, great for cultivation with pine trees that are creating shade.

Access by dirt road. 4×4 vehicle recommended for the winter months.