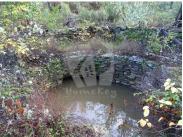

## Vale Caseiro - Charming piece of land in the middle of the forest. It has a total area of 3120 m<sup>2</sup>

Charming piece of land in the middle of the forest. It has a total area of 3120 m2 with a large stone well, pine trees, eucalyptus, a few quince trees, and bushes.

## **Property Features**

Quiet Location

• Views: Countryside views

· Access: Dirtroad

• Proximity: Mountain

• Well