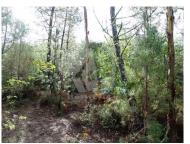

## Vale Caseiro - Charming piece of land in the middle of the forest. It has a total area of 3120 m<sup>2</sup>

Charming piece of land in the middle of the forest. It has a total area of 3120 m2 with a large stone well, pine trees, eucalyptus, a few quince trees, and bushes.

Part of the property are eucalyptus trees on a hill, the other part is a flat area, great for cultivation with pine trees that are creating shade.

Access by dirt road. 4×4 vehicle recommended for the winter months.