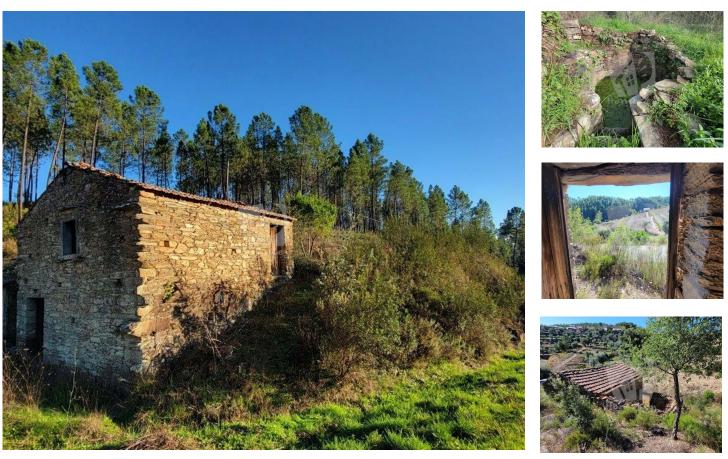

## Lameirinha - Rustic land with stone building, 2 wells, pine forest and farmland

This rustic property is easily accessible by tarmac road, located just at the end of a peaceful hamlet, and has 1.36 hectares of land for you to realize your rural dream.

It is divided by the road in two parts:

1) A plot with stone building, registered as rural construction with 40m2 of footprint, surrounded by pine forest in the back with the former threshing floor on top of the hill. The concrete foundation of the threshing floor is accessible from the village by dirtroad and makes a big flat area for you to use. A large area of the slope is planted with pine trees which can be used as firewood or for construction. The stone building has a basement for storage (4,70m x 4,50m) and a first floor with wooden beams and rooftiles on top (4,80m x 5,00m, height main beam 2,80m). There is another division (3,65m x

4,15m) reachable from the ground floor, it has solid walls but lacks a roof.

2) Just a few steps away, to the other side of the road, you will find the garden and farming area, composed of flat terraces for cultivation, two water wells, fruit trees, olive trees and cork oaks. Ideal to grow your own vegetables and to have a nice space to hang out.