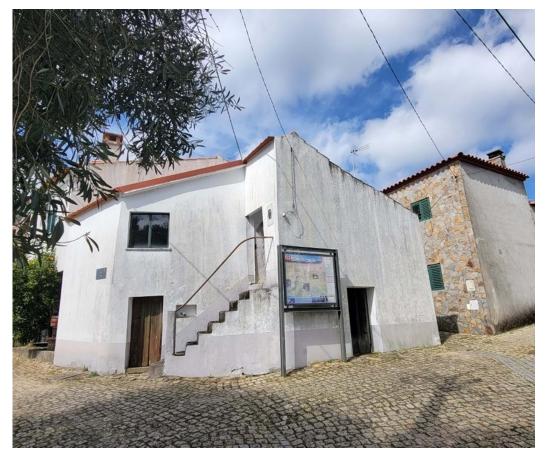

## Casa do Ouro - Village house to renovate with land

Looking for a tiny home to renovate and additional land in a tranquil area with beautiful mountain views?

This house with 24m2 of footprint, consisting of 2 floors, has the potential to be turned into your future dream home or investment for holiday rental. The location provides a serene backdrop and a starting point for outdoor activities.

You arrive to the property on cobbled street, the house itself is nestled in the village, the land is at 200 metres walking distance.

Connections for mains water and electricity at the house are in place.

The house has a basement with 2 separate divisions and an external stair up to the residential area with 2 rooms, measuring 24 m2. Ideal for minimalists, looking to restore a small habitational house.