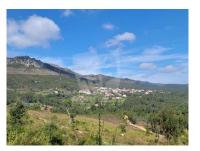

Nearest amenities can be found in Estreito at 9 kms. The council of Oleiros with more extensive services is at 23kms distance and the city of Castelo Branco is 36 kms away. The area is known for Serra do Muradal, its trails, viewpoints and natural pools.