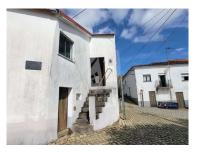

## Casa do Ouro - Village house to renovate with land

Looking for a tiny home to renovate and additional land in a tranquil area with beautiful mountain views?

This house with 24m2 of footprint, consisting of 2 floors, has the potential to be turned into your future dream home or investment for holiday rental. The location provides a serene backdrop and a starting point for outdoor activities.

The house has a basement with 2 separate divisions and an external stair up to the residential area with 2 rooms, measuring 24 m2. Ideal for minimalists, looking to restore a small habitational house.