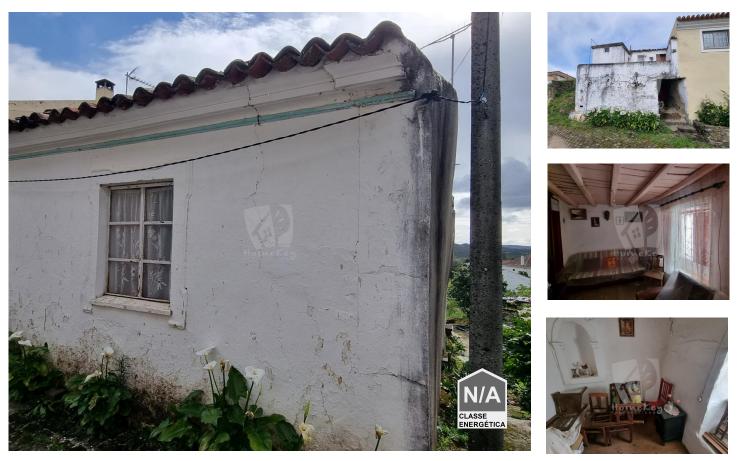

## Casa Padrão - Your refuge in the village by the Ocreza River!

Discover your refuge in the village by the Ocreza River! We present a charming single storey house of 30 m<sup>2</sup>, consisting of 4 rooms, which awaits your vision to become the home of your dreams or an excellent investment for vacation rental. Located in a square with good access, this property is a unique opportunity.

The water and electricity connections are already installed, offering a comfortable starting point for your renovations.

The house has a small storage area in the basement. At the main entrance, you will find 4 rooms and a hallway that leads you to a cozy terrace. The bathroom is outside. A wooden staircase gives access to the attic, where you can create more rooms and customize the space to your liking. The exterior walls are built are of stone, the roof structure is made of wood and covered with roof tiles.

## **Property Features**

• Views: Countryside views, Village view

Septic tank

- Energetic certification: Exempt
- Terrace
- Mains electricity

- Mains water
- Access: Tarmac Road

T +351 934 850 145 (mobile call) · T +351 274834036 (fixed call) · E info@homekeyportugal.com Rua Principal s/n, Santo André das Tojeiras AMI 15569