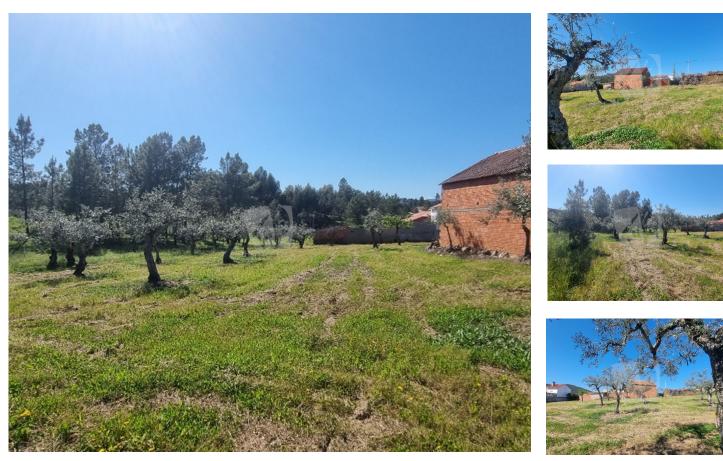

## Quintinha Rapoula - Property located in quiet village with farming possibilities

Situated in the tranquil countryside of Sarzedas, this rural land presents an incredible opportunity for those seeking a peaceful farm conveniently located in a quiet village. With an area of 1440 square meters good farming soil, a stone ruin of 45 m2, a block building of 40m2 and 2 small sheds, this property offers possibilities to manage your own farming land and grow crops, fruit, olives and even to have some small grazing animals to maintain the land. Benefiting of a front wall with entrance gate, this location provides a serene backdrop for creating the farm of your dreams or creating a lush garden oasis.

The property features 11 olive trees, an orange and pear trees. Mains water and electricity passes in front of the property for easy connection.

T +351 934 850 145 (mobile call) · T +351 274834036 (fixed call) · E info@homekeyportugal.com Rua Principal s/n, Santo André das Tojeiras AMI 15569

 $^{\rm 1}$  (Call to national fixed network)  $~|~~^{\rm 2}$  (Call to national mobile network)

Located in the hamlet Rapoula and 3 kms from Schist stone village Sarzedas, close to river beaches, and the city (23 km) with plenty of amenities and activities, this property is ideal for someone looking to immerse themselves in rural living. The south-facing solar orientation ensures ample natural light and warmth throughout the day, while the quiet location guarantees a sense of tranquility and privacy.